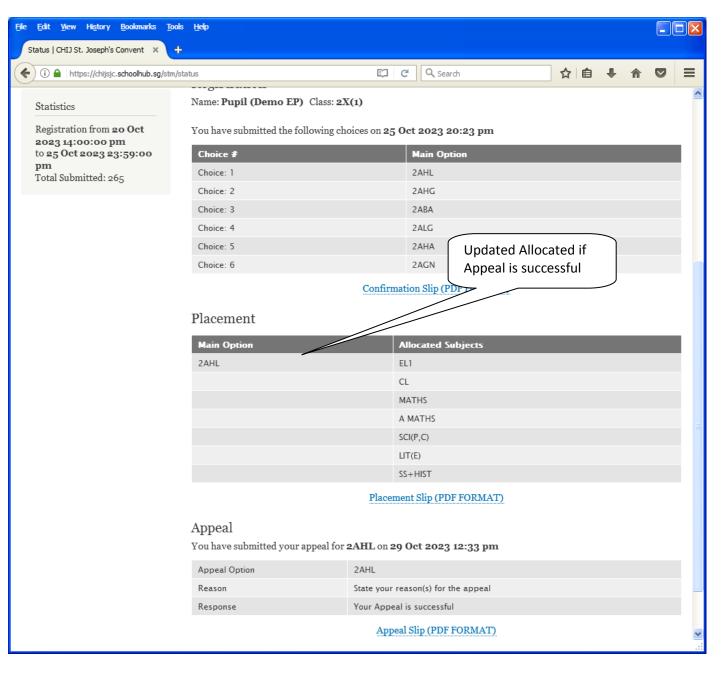

## Print Appeal Slip

| tus   CHIJ St. Joseph's Convent × +        |                              | <b>F</b> 2                        | ~     | 0                    |    | L É |   | • | - |
|--------------------------------------------|------------------------------|-----------------------------------|-------|----------------------|----|-----|---|---|---|
| (i) Ahttps://chijsjc.schoolhub.sg/stm/stat |                              | Ę. (                              | C     | Q Search             | 57 | Ê   | + | Â |   |
|                                            | Choice: 4                    |                                   |       | ALG                  |    |     |   |   |   |
|                                            | Choice: 5                    |                                   |       | AHA                  |    |     |   |   |   |
|                                            | Choice: 6                    |                                   | 2     | AGN                  |    |     |   |   |   |
|                                            |                              | Confirma                          | atior | n Slip (PDF FORMAT)  |    |     |   |   |   |
|                                            | 01                           |                                   |       |                      |    |     |   |   |   |
|                                            | Placement                    |                                   |       |                      |    |     |   |   |   |
|                                            | Main Option                  | 1                                 | Allo  | cated Subjects       |    |     |   |   |   |
|                                            | 2AHG                         | E                                 | EL1   |                      |    |     |   |   |   |
|                                            |                              | (                                 | CL    |                      |    |     |   |   |   |
|                                            |                              | M                                 | MAT   | THS CHI              |    |     |   |   |   |
|                                            |                              | A                                 | а ма  | ATHS                 |    |     |   |   |   |
|                                            |                              | 2                                 | SCI(P | P,C)                 |    |     |   |   |   |
|                                            |                              | (                                 | GEO   | G                    |    |     |   |   |   |
|                                            |                              | 2                                 | SS++  | HIST                 |    |     |   |   |   |
|                                            |                              | Diacom                            | ont   | Slip (PDF FORMAT)    |    |     |   |   |   |
|                                            |                              | Flaceline                         | ent   | Silp (PDFTOKMAT)     |    |     |   |   |   |
|                                            | Appeal                       |                                   |       |                      |    |     |   |   |   |
|                                            | You have submitted your appe | eal for <b>2AHL</b> on <b>2</b> 9 | 9 00  | ct 2023 12:33 pm     |    |     |   |   |   |
|                                            | Appeal Option                | 2AHL                              |       |                      |    |     |   |   |   |
|                                            | Reason                       |                                   |       | on(s) for the appeal |    |     |   |   |   |
|                                            | Reason                       | State your re                     | easu  | in(s) for the appeal |    |     |   |   |   |

## **Check Appeal Outcome and Allocation**