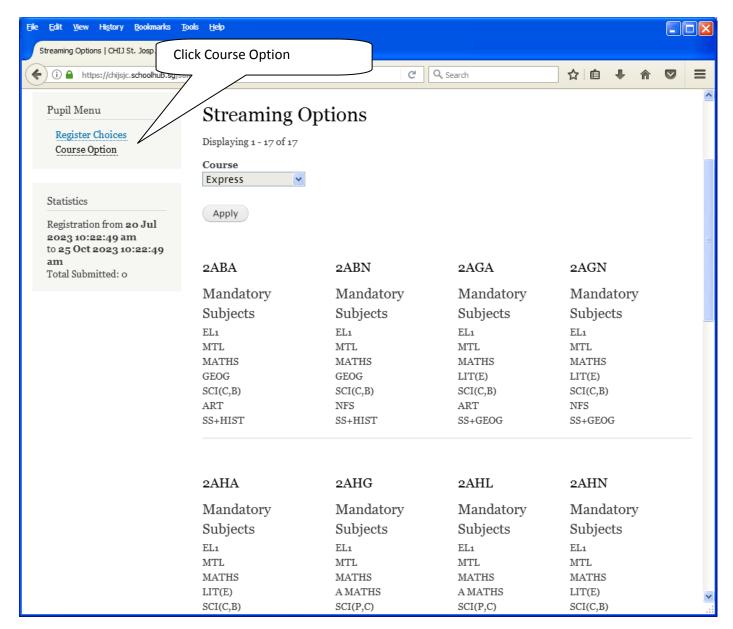

| To change the current user password, enter the new    | password in both fields.             |                            |         |
|                                                                       | Picture                                               |                                      |                            | ~       |
| https://chijsjc.schoolhub.sg/user/303/edit                            |                                                       |                                      |                            |         |

- Enter current password
- Update eMail Address
- Enter New Password (leave blank if you want to retain current password)
- Click on Save button

## **View Streaming Options**



## **Registration of Choices**

| File Edit View Histor Click R                                     | Beis con     Intege due the list of options   For the list of options you may choose from   Image due the list of options     Image due the list of options   Status   Register     Image due the list of options     Status     Register     Choice # 1 |         |            |              |       |      |     |
|-------------------------------------------------------------------|-----------------------------------------------------------------------------------------------------------------------------------------------------------------------------------------------------------------------------------------------------------------------------------------------------------------------------