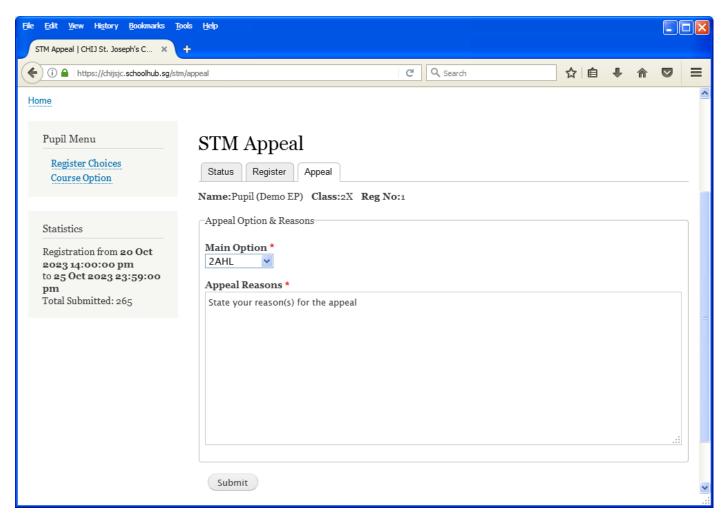

## Appeal

- Click on Appeal Tab
- Enter your Appeal, if any
- Click Submit at end of screen