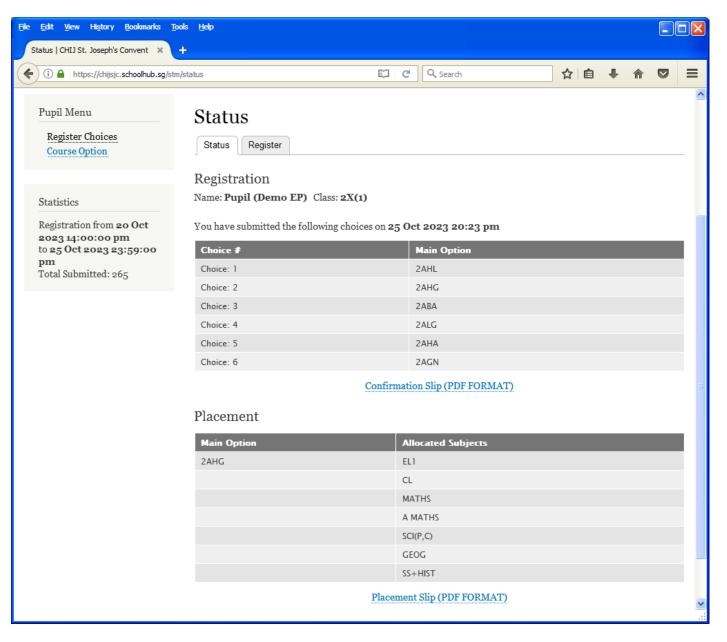

## **Print Confirmation Slip**

Once you have Submit Successfully, you may proceed to Print the Confirmation Slip.

| Edit View History Bookmarks<br>Status   CHIJ St. Jospeh's Convent 🗙 |                                                                                                                                           |                       |          |        |   |   |   |
|---------------------------------------------------------------------|-------------------------------------------------------------------------------------------------------------------------------------------|-----------------------|----------|--------|---|---|---|
| i A https://chijsjc.schoolhub.sg                                    | /stm/status                                                                                                                               | C Q Search            | ☆自       | ÷      | ⋒ | ◙ | = |
| Pupil Menu<br>Register Choices<br>Course Option                     | Status<br>Registration<br>Name: Pupil (Demo EP) Class:<br>You have submitted the follo<br>Choice #<br>Choice: 1<br>Choice: 2<br>Choice: 3 |                       |          |        |   |   |   |
|                                                                     | Choice: 4<br>Choice: 5<br>Choice: 6                                                                                                       | 2SHP<br>2SHB<br>2ALG  |          |        |   |   |   |
|                                                                     | <b>Placement</b><br>Placement is only available fr                                                                                        | Confirmation Slip (PD | firmatio | n Slip | · |   |   |

## **Check Allocation**